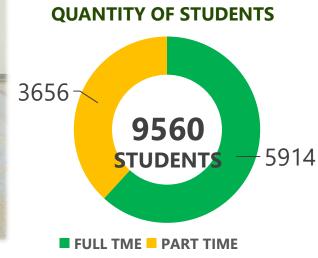

#### **UNIVERSITY today:**

#### 7 faculties

- AGROTECHNOLOGICAL FACULTY
- FACULTY OF BIOTECHNOLOGIES AND VETERINARY MEDICINE
- FACUTY OF ENGINEERING AND TECHNOLOGY
- FACULTY OF PROCESSING TECHNOLOGIES AND COMMODITY
   RESEARCH
- FACULTY OF ECONOMICS
- ELECTRIC ENGINEERING FACULTY
- ECOLOGICAL AND LAND IMPROVEMENT FACULTY
- HONORED PEDAGOGICAL STAFF
- 9 BUILDINGS, 6 STUDENTS` HOSTELS

#### **Contemporary material and technical resources:**

- EDUCATIONAL SCIENTIFIC PRODUCTION CENTER «GORNAYA POLYANA» (11000 HA)
- CENTER FOR VETERINARY CLINICAL MEDECINE
- CENTER OF APPLIED INFORMATICS AND INFORMATION MANAGEMENT SYSTEM
- 6 PROBLEM RESEARCH LABORATORIES
- MORE THAN 20 EDUCATIONAL CENTERS







## **MULTI-LEVEL SYSTEM OF HIGHER EDUCATION:**

- BACHELOR PROGRAMMES
- 27 educational programmes
- SPECIALIST PROGRAMMES
- 6 educational programmes
- MASTER PROGRAMMES
- 17 educational programmes
- POST GRADUATE PROGRAMMES (PHD.)
- 29 educational programmes
- INSTITUTE OF CONTINUATION EDUCATION (ICE)
- 21 educational programmes





## POSSIBLES WAYS OF EDUCATION IN RUSSIAN FEDERATION





## **AGROTECHNOLOGICAL FACULTY**



#### **Bachelor programmes**

- Agronomy (profiles: «Phytosanitary control and crop protection»,
   «Agronomy», «Technology of growing and processing medical plants »)
- Agrochemistry and agricultural soil science (profile: «Agroecology»)
- **Horticulture** (profiles: «Creation and operation of objects of ornamental horticulture», «Production of fruits, vegetables