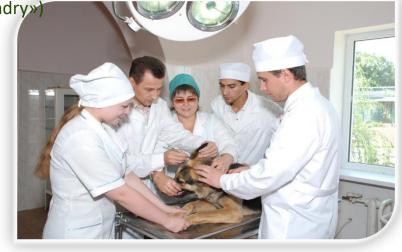

# FACULTY OF BIOTECHNOLOGIES AND VETERINARY MEDICINE

#### **Specialist programme**

Veterinary (specialization «Veterinary»)